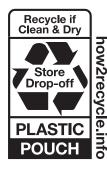

The How2Recycle label includes clear and concise recycling instructions.

Store drop-off locations can be found at <u>how2recycle.info/sdo</u>.

Pre-approved PolyRecycle™ structure simplifies the How2Recycle process.

This icon tells you that TB Flex PolyRecycle<sup>™</sup> bags fall into the STORE DROP-OFF category. TYPE OF MATERIAL:

The type of material the packaging is made of

**PACKAGING FORMAT:** The specific packaging component that the label is referring to

HOW TO PREP MATERIAL FOR RECYCLING: Lists any additional steps that are required before you recycle an item

**INFORMATION:** The How2Recycle website can help answer recycling questions

For more information about How2Recycle, visit **www.How2Recycle.info**. To inquire about TricorBraun Flex's pre-qualified materials, please contact us at **800.562.2247** or **bags@tricorbraunflex.com**.