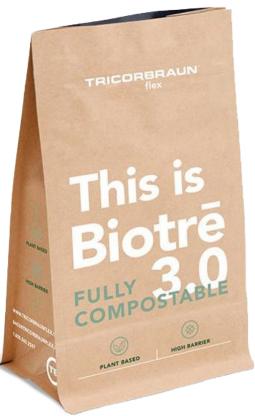

# SUSTAINABLE PACKAGING OPTIONS

- BIOTRĒ | COMPOSTABLE PACKAGING
- POLYRECYCLE™ RECYCLE-READY BARRIER PACKAGING
- POST-CONSUMER RECYCLABLE (PCR) BAGS

TricorBraun Flex is committed to supplying reliable, safe, and durable sustainable packaging options to our petfood customers.

| Biotrē™     |                                                                                                                                                                                |
|-------------|--------------------------------------------------------------------------------------------------------------------------------------------------------------------------------|
| Biotrē™ 1.0 | 60% compostable, 60% renewable, not including the valve. Earth-friendly, heat sealable barrier material. Available in all our Biotrē™ stock packaging lines.                   |
| Biotrē™ 2.0 | 60% compostable, all-renewable film layers and degassing valve. Currently available in our custom packaging.                                                                   |
| Biotrē™ 3.0 | Biotrē™ 3.0 is certified compostable by the Biodegradable Products Institute (BPI).  Majority of film layers are made from plant-based sources. Curbside compostable per ASTM. |