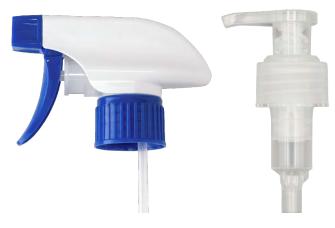

#### ALL-PLASTIC/MONO-MATERIAL TRIGGER SPRAYER OR PUMP

All-plastic or mono-material streamlines recycling PCR options available depending on style