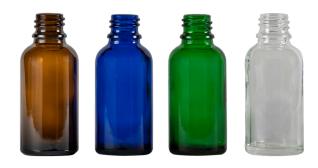

#### **GLASS BOTTLES**

Small format reduces material use Glass is 100% recyclable