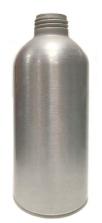

## **REFILLABLE PACKAGE**

Aluminum bottles with either all-plastic trigger or all-plastic/mono-material pump; spouted stand-up pouches

ALUMINUM BOTTLE Reusable and refillable 100% recyclable Size options available from 10 - 20 fl. oz. (28-410 neck finish)