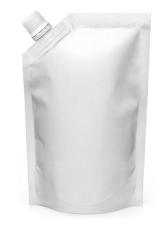

#### SPOUTED STAND-UP POUCH

Less material than traditional rigid bottles Clean dispensing and secure sealing Size options available from 500ml to 2L